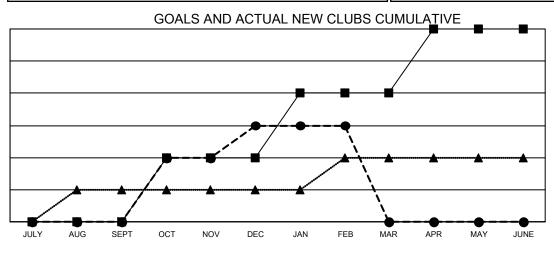

## LOCATION: OHIO

| Clubs                 |               |           |               | Members               |                          |                         |                                                    |  |
|-----------------------|---------------|-----------|---------------|-----------------------|--------------------------|-------------------------|----------------------------------------------------|--|
| RESULTS FOR 2020-2021 |               |           |               | RESULTS FOR 2020-2021 |                          |                         |                                                    |  |
| QUARTER               | NEW CLUB GOAL | NEW CLUBS | DROPPED CLUBS | QUARTER ME            | EMBER GROWTH NET<br>GOAL | MEMBER GROWTH<br>ACTUAL | DROPPED<br>MEMBERS ACTUAL<br>(including transfers) |  |
| JULY/AUG/SEPT         | 0             | 0         | 3             | JULY/AUG/SEPT         | 104                      | 118                     | 202                                                |  |
| OCT/NOV/DEC           | 2             | 3         | 7             | OCT/NOV/DEC           | 109                      | 231                     | 423                                                |  |
| JAN/FEB/MAR           | 2             | 0         | 4             | JAN/FEB/MAR           | 75                       | 64                      | 187                                                |  |
| APR/MAY/JUNE          | 2             | 0         | 0             | APR/MAY/JUNE          | 104                      | 0                       | 0                                                  |  |