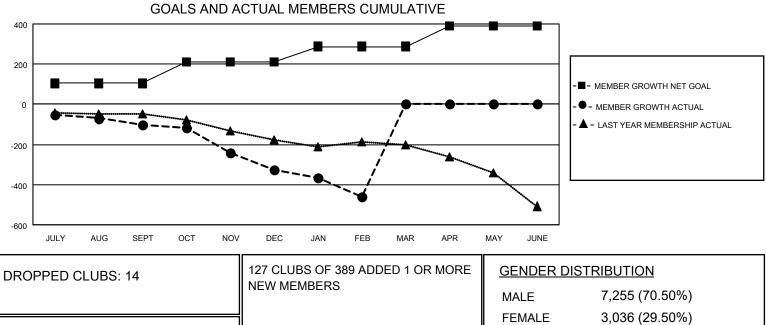

## LOCATION: OHIO

| Clubs                 |               |           |               | Members               |                          |                         |                                                    |  |
|-----------------------|---------------|-----------|---------------|-----------------------|--------------------------|-------------------------|----------------------------------------------------|--|
| RESULTS FOR 2020-2021 |               |           |               | RESULTS FOR 2020-2021 |                          |                         |                                                    |  |
| QUARTER               | NEW CLUB GOAL | NEW CLUBS | DROPPED CLUBS | QUARTER ME            | EMBER GROWTH NET<br>GOAL | MEMBER GROWTH<br>ACTUAL | DROPPED<br>MEMBERS ACTUAL<br>(including transfers) |  |
| JULY/AUG/SEPT         | 0             | 0         | 3             | JULY/AUG/SEPT         | 104                      | 118                     | 202                                                |  |
| OCT/NOV/DEC           | 2             | 3         | 7             | OCT/NOV/DEC           | 109                      | 231                     | 423                                                |  |
| JAN/FEB/MAR           | 2             | 0         | 4             | JAN/FEB/MAR           | 75                       | 64                      | 187                                                |  |
| APR/MAY/JUNE          | 2             | 0         | 0             | APR/MAY/JUNE          | 104                      | 0                       | 0                                                  |  |

- CURRENT YEAR ACTUAL NEW CLUBS

- LAST YEAR ACTUAL NEW CLUBS

| DROPPED MEMBERS         |            |                           | FEMALE                     | 3,036 (29.50%) |       |
|-------------------------|------------|---------------------------|----------------------------|----------------|-------|
| DECEASED                | 138        | CLICK HERE FOR CUMULATIVE | TOTAL FAMILY UNIT MEMBERS  |                | 2,056 |
| CLUB CANCELLED<br>OTHER | 117<br>557 | MEMBERSHIP DATA           | FAMILY MEMBERS PAYING HALF |                | 1,051 |
| TOTAL                   | 812        |                           | DOES                       |                |       |